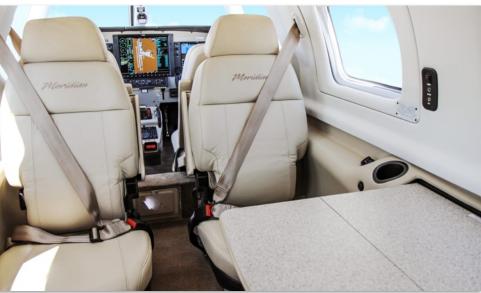

#### Avionics/Radios:

Garmin G1000 Avionics Suite w/ Synthetic Vision
Pilot and Copilot 10" Primary Flight Displays
15" Multi-Function Display
Dual GIA-63W NAV/COMS (WAAS Enabled)
GFC-700 Autopilot with GMC-710 AP Controller
GWX-68 Weather Radar
Dual GTX-33 Transponders
GCU-476 Keypad
Dual GDC-74A Air Data Computers
Dual GMA-1347 Audio Panels
Jeppesen ChartView and Garmin SafeTaxi

#### Interior:

6 Premium Seats with adjustable backrests and folding armrests. Pilot and Copilot seats are vertically adjustable and feature lumbar support. Copilot and rear-facing seat seatbacks fold flat for ease of cockpit entry. Light khaki colored leather scheme.

### FLIGHT DECK