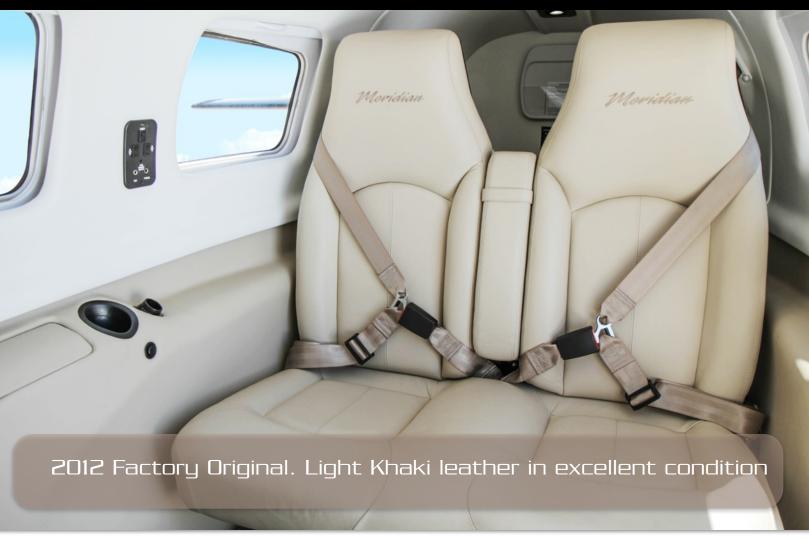

#### Interior:

6 Premium Seats with adjustable backrests and folding armrests. Pilot and Copilot seats are vertically adjustable and feature lumbar support. Copilot and rear-facing seat seatbacks fold flat for ease of cockpit entry. Light khaki colored leather scheme.