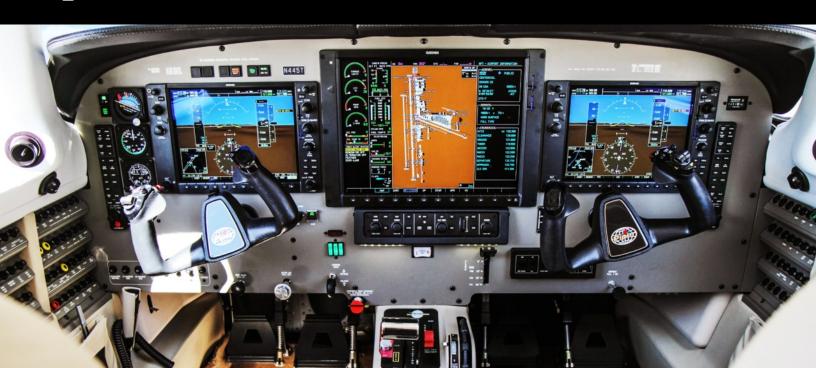

#### Avionics/Radios:

Garmin G1000 Avionics Suite w/ Synthetic Vision
Pilot and Copilot 10" Primary Flight Displays
15" Multi-Function Display
Dual GIA-63W NAV/COMS (WAAS Enabled)
GFC-700 Autopilot with GMC-710 AP Controller
GWX-68 Weather Radar
Dual GTX-33 Transponders
GCU-476 Keypad
Dual GDC-74A Air Data Computers
Dual GMA-1347 Audio Panels
Jeppesen ChartView and Garmin SafeTaxi

### FLIGHT DECK