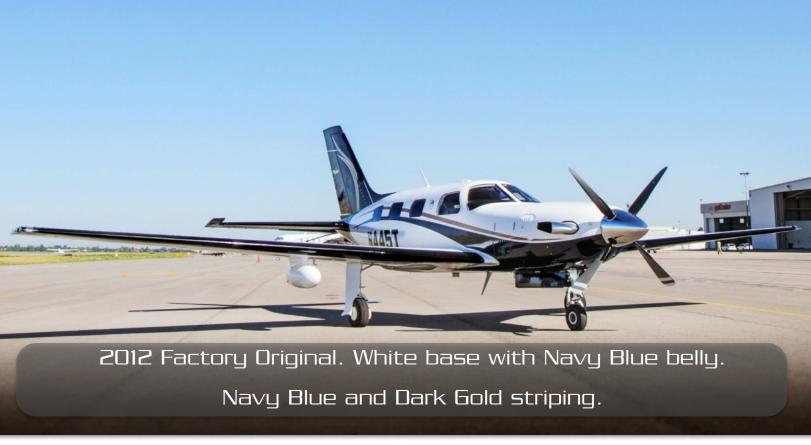

#### Exterior:

Aircraft is painted with DuPont Imron Aircraft Paint. 2012 original paint.