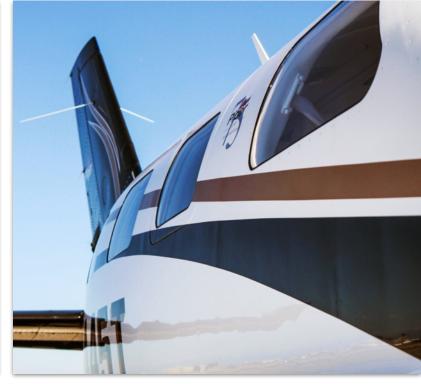

#### Exterior:

Aircraft is painted with DuPont Imron Aircraft Paint. 2012 original paint.