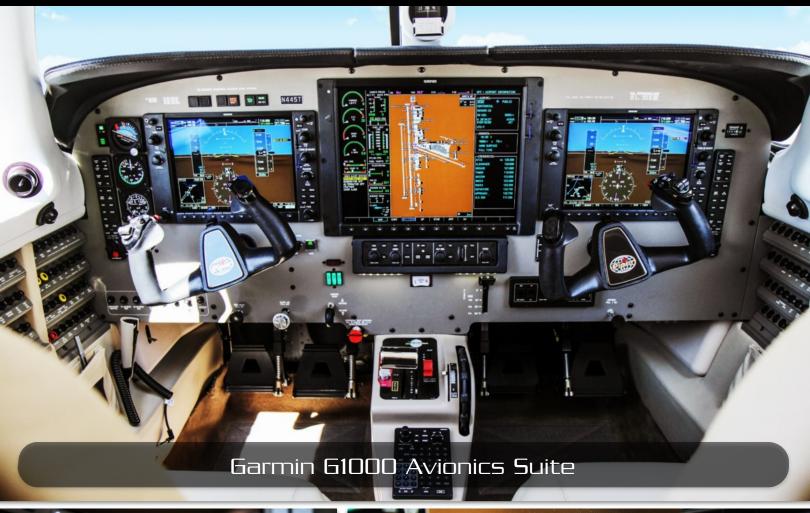

#### Avionics/Radios:

Garmin G1000 Avionics Suite w/ Synthetic Vision
Pilot and Copilot 10" Primary Flight Displays
15" Multi-Function Display
Dual GIA-63W NAV/COMS (WAAS Enabled)
GFC-700 Autopilot with GMC-710 AP Controller
GWX-68 Weather Radar
Dual GTX-33 Transponders
GCU-476 Keypad
Dual GDC-74A Air Data Computers
Dual GMA-1347 Audio Panels
Jeppesen ChartView and Garmin SafeTaxi

### FLIGHT DECK